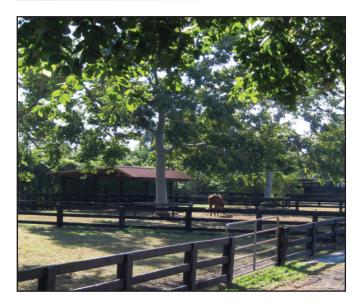

#### Property

Consisting of 5.1 acres located in South Forty Polo Club, this facility enjoys exclusive privacy, with direct access to the exercise track and main polo field and easy riding distance to the club's short-work area and stick and ball field. Key features include:

- Main Barn: Shedrow, CBS construction, with 18 stalls with substantial recent upgrades including a new metal roof in 2005.
- 2 tack rooms, laundry room, bathroom, and feed/hay room.
- Grooms' Apartment with 2 bedrooms, living room, full kitchen and bathroom.
- Annex Barn: Shedrow wood-frame construction with 6 stalls.
- 4 large paddocks with covered storm shelters plus one large turn-out pasture.
- Wash Racks/Tie Lines
- Private setting, landscaped with mature Live Oak and Eucalyptus trees.