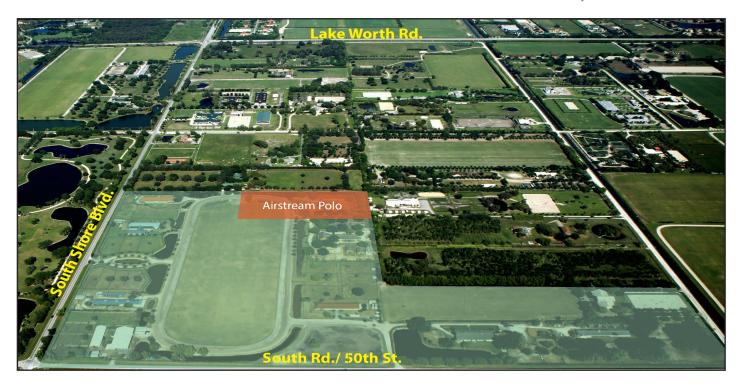

# FOR SALE AIRSTREAM POLO FACILITY SOUTH FORTY POLO CLUB - WELLINGTON, FLORIDA

Offered for the first time in over 30 years, this turn-key polo facility is located within the exclusive South Forty Polo Club in Wellington, Florida, and includes two barns with a total of 24 stalls, 2 tackrooms, utility room, feed and hay room, and a 2 bedroom, 1 bath apartment, situated on 5.1 acres improved with 5 well landscaped paddocks.

#### Property

Consisting of 5.1 acres located in South Forty Polo Club, this facility enjoys exclusive privacy, with direct access to the exercise track and main polo field and easy riding distance to the club's short-work area and stick and ball field. Key features include:

Located in Wellington's exclusive Equestrian Preservation Area, the Subject Property is within close proximity to some of the most notable luxury equestrian estates and major clubs/venues in S. Florida, including the International Polo Club, the International Horse Show Complex and Winter Equestrian Festival site. This location on prominent South Shore Blvd. allows for easy access to all of these amenities and the major shopping and commerce centers of Wellington.