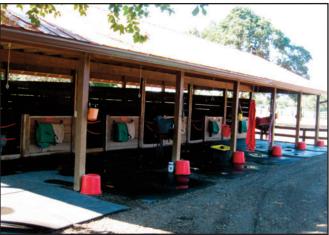

- Main Barn: Shedrow, CBS construction, with 18 stalls with substantial recent upgrades including a new metal roof in 2005.
- 2 tack rooms, laundry room, bathroom, and feed/hay room.
- Grooms' Apartment with 2 bedrooms, living room, full kitchen and bathroom.
- Annex Barn: Shedrow wood-frame construction with 6 stalls.
- 4 large paddocks with covered storm shelters plus one large turn-out pasture.
- Wash Racks/Tie Lines
- Private setting, landscaped with mature Live Oak and Eucalyptus trees.