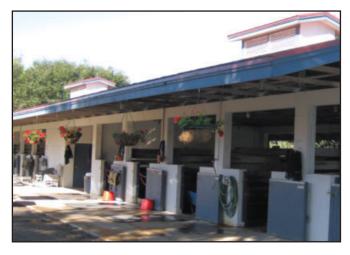

- Main Barn: Shedrow, CBS construction, with 18 stalls with substantial recent upgrades including a new metal roof in 2005.
- 2 tack rooms, laundry room, bathroom, and feed/hay room.
- Grooms' Apartment with 2 bedrooms, living room, full kitchen and bathroom.
- Annex Barn: Shedrow wood-frame construction with 6 stalls.
- 4 large paddocks with covered storm shelters plus one large turn-out pasture.
- Wash Racks/Tie Lines
- Private setting, landscaped with mature Live Oak and Eucalyptus trees.