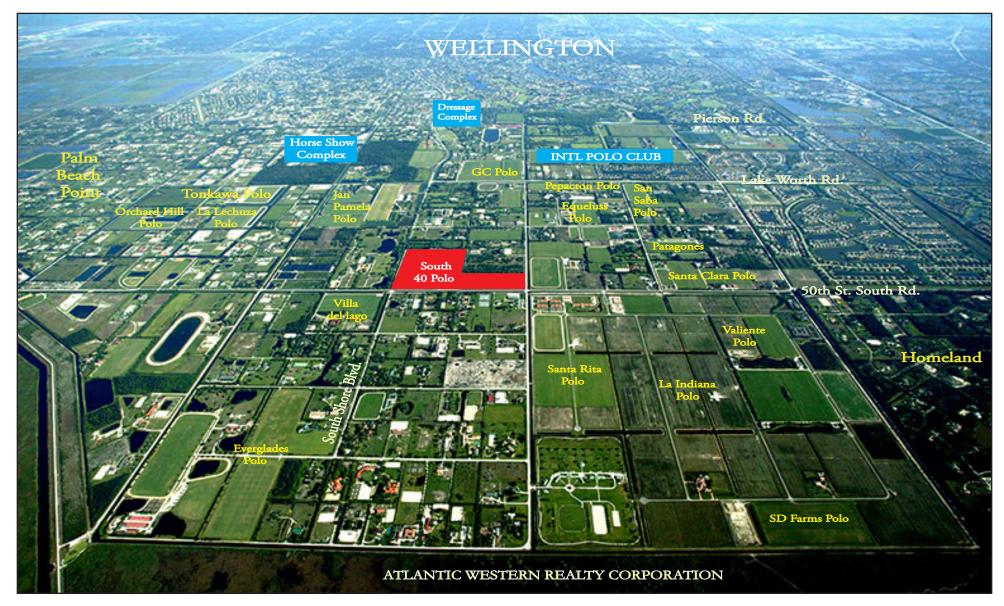

South Forty is centrally located with close proximity to all of Wellington's famed equestrian venues including the International Polo Club, WEF-International Showgrounds, and all of Wellington's private polo clubs including Santa Rita and Grand Champions Polo.

Located in Wellington's exclusive Equestrian Preservation Area, the Subject Property is within close proximity to some of the most notable luxury equestrian estates and major clubs/venues in S. Florida, including the International Polo Club, the International Horse Show Complex and Winter Equestrian Festival site. This location on prominent South Shore Blvd. allows for easy access to all of these amenities and the major shopping and commerce centers of Wellington.