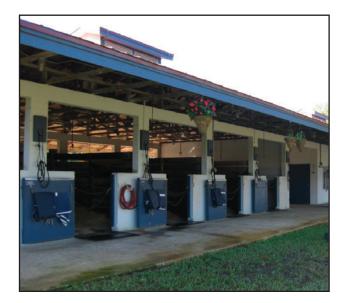

- Main Barn: Shedrow, CBS construction, with 18 stalls with substantial recent upgrades including a new metal roof in 2005.
- 2 tack rooms, laundry room, bathroom, and feed/hay room.
- Grooms' Apartment with 2 bedrooms, living room, full kitchen and bathroom.
- Annex Barn: Shedrow wood-frame construction with 6 stalls.
- 4 large paddocks with covered storm shelters plus one large turn-out pasture.
- Wash Racks/Tie Lines
- Private setting, landscaped with mature Live Oak and Eucalyptus trees.