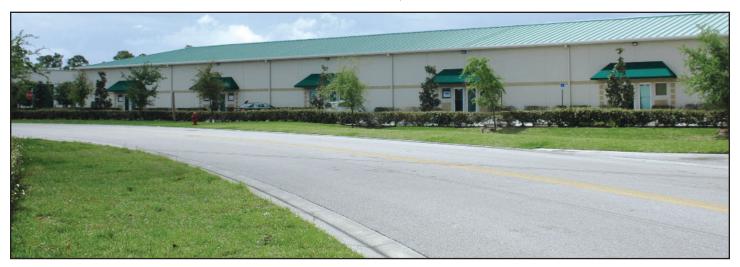

## FOR SALE BANK FORECLOSURE LIGHT INDUSTRIAL FLEX CONDOMINIUM UNITS

ST. LUCIE WEST, FLORIDA

ADDRESS: Units 118 & 119, 545 NW Mercantile Place; Port St. Lucie, FL

**DESCRIPTION:** The property consists of two industrial condominium units (118 & 119) within the 545 building of the St. Lucie West Business Park; a new industrial complex located north of St. Lucie West Blvd. and just west of Traditions Field (the New York Mets Spring Training Facility). This newly developed commercial and industrial complex is centrally positioned within the vibrant commercial hub of the St. Lucie West & Traditions Communities.

**PROPERTY FEATURES:** One-story, tilt wall construction, flex warehouse condominium, built in 2007. Each unit includes one bathroom, ceiling heights ranging from 16' - 26', a 12x14 overhead door, and 150 SF of office. Each unit has 120 volt/240 amp electric service.