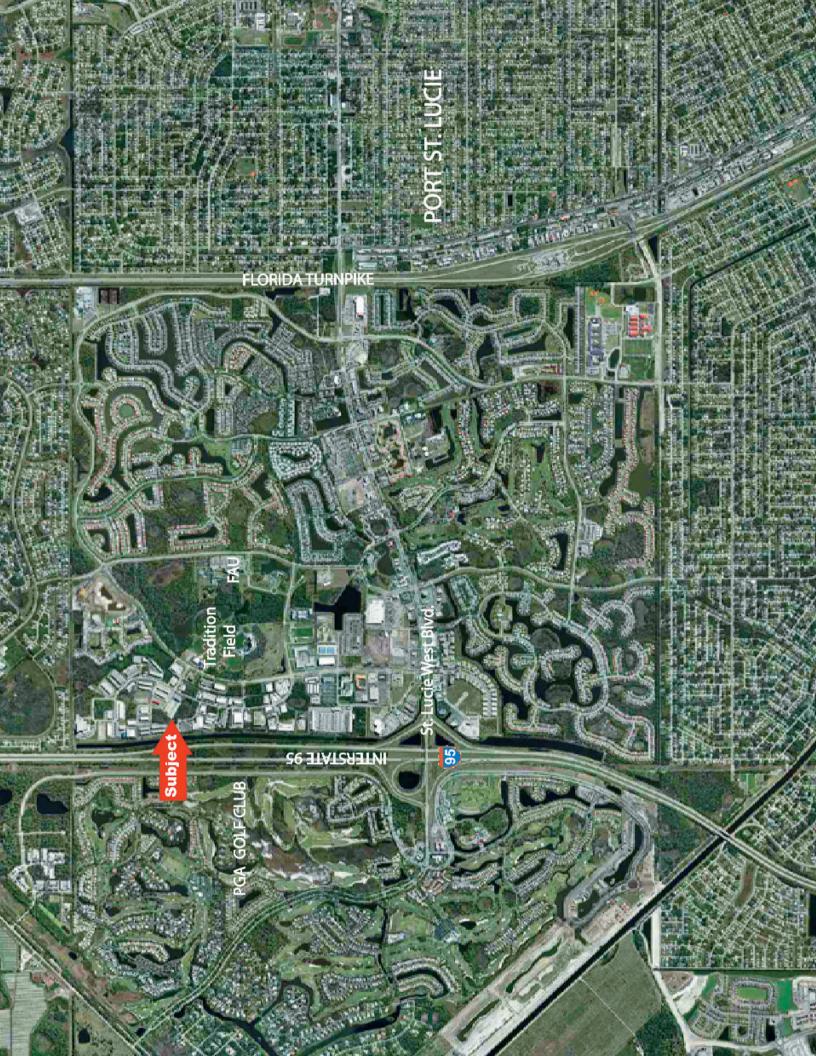

## FOR SALE BANK FORECLOSURE LIGHT INDUSTRIAL FLEX CONDOMINIUM UNITS

ST. LUCIE WEST, FLORIDA

ADDRESS: Units 118 & 119, 545 NW Mercantile Place; Port St. Lucie, FL

**DESCRIPTION:** The property consists of two industrial condominium units (118 & 119) within the 545 building of the St. Lucie West Business Park; a new industrial complex located north of St. Lucie West Blvd. and just west of Traditions Field (the New York Mets Spring Training Facility). This newly developed commercial and industrial complex is centrally positioned within the vibrant commercial hub of the St. Lucie West & Traditions Communities.