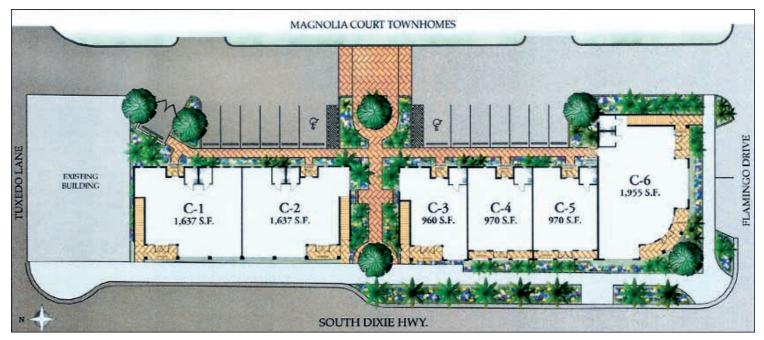

EXCELLENT VISIBILITY ON DIXIE HIGHWAY CLOSE TO DOWNTOWN WEST PALM BEACH, CITYPLACE AND PALM BEACH. UNITS FROM 960 TO 4,855 S.F. AVAILABLE FOR FALL 2004 OCCUPANCY. ATTRACTIVE FINANCING AVAILABLE FOR QUALIFIED PURCHASERS.