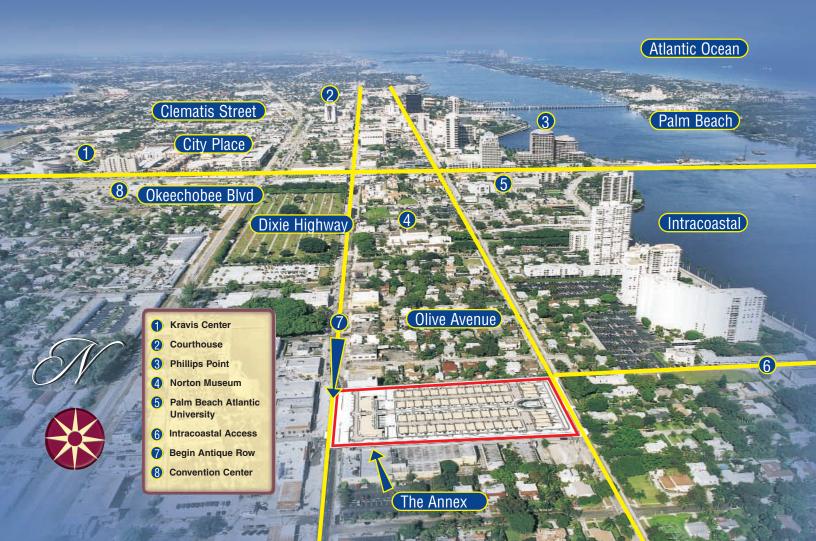

EXCELLENT VISIBILITY ON DIXIE HIGHWAY CLOSE TO DOWNTOWN WEST PALM BEACH, CITYPLACE AND PALM BEACH. UNITS FROM 960 TO 4,855 S.F. AVAILABLE FOR FALL 2004 OCCUPANCY. ATTRACTIVE FINANCING AVAILABLE FOR QUALIFIED PURCHASERS.