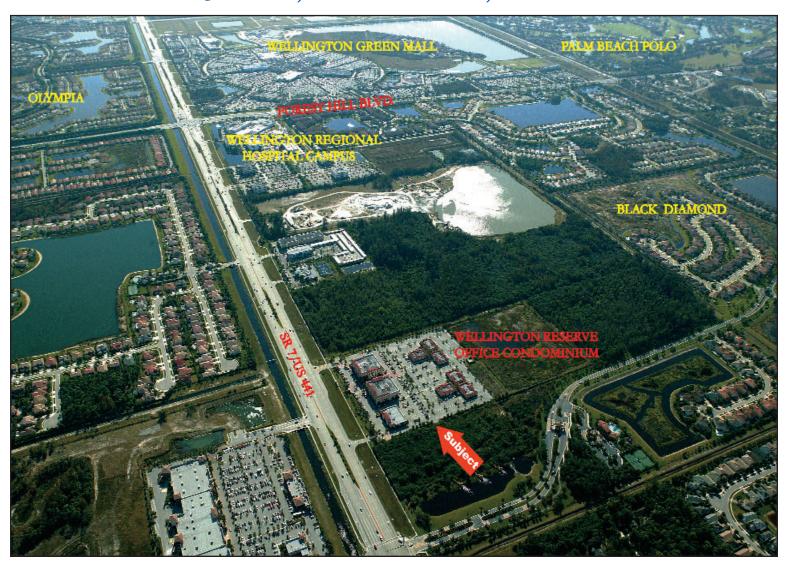

1037 SR 7, Wellington, Florida. The property commands excellent frontage, exposure and multi-directional access on SR 7/US 441, and is located just north of the Wellington Green Mall and Regional Medical Center Campus.