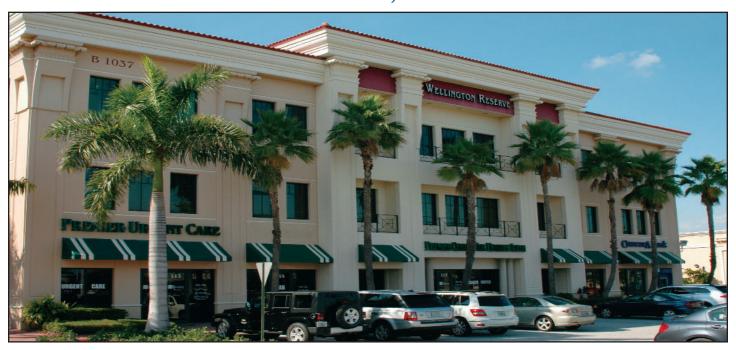

## BANK FORECLOSURE – 15,800 SF OFFICE CONDOMINIUM WELLINGTON RESERVE OFFICE PARK WELLINGTON, FLORIDA

15,800 SF Office Condominium comprising the entire third floor of Building B, Wellington Reserve Office Park, a class A mixed use commercial development in Wellington, Florida.

1037 SR 7, Wellington, Florida. The property commands excellent frontage, exposure and multi-directional access on SR 7/US 441, and is located just north of the Wellington Green Mall and Regional Medical Center Campus.