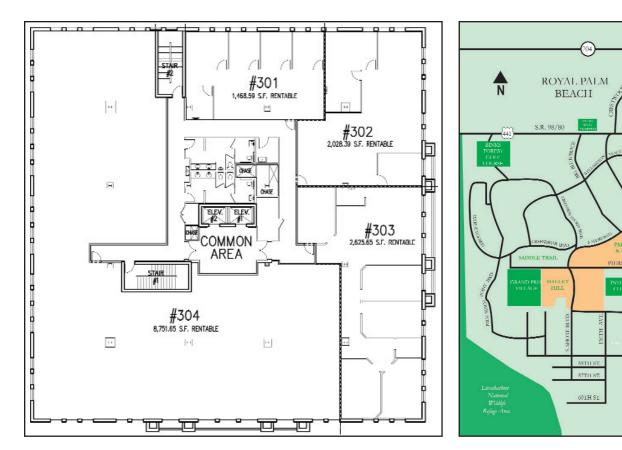

All common areas are fully improved with upgraded finishes. Some suites ready for immediate occupancy:

suites ready for immediate occupancy:

Suite 301: 1,469 rsf w/5 offices & work area. Occupancy Ready. Suite 302: 2,028 rsf w/2 offices & work area. Occupancy Ready. Suite 303: 2,625 rsf Extensive medical buildout 80% complete.

Suite 304: 8,752 rsf Unimproved. **Total:** 14,875 **Rentable SF** 

ANNUAL OPERATING

ASSESSMENTS: \$7.84 psf

**2010 TAXES:** \$45,549 (73-41-44-12-18-000-3110)

**SALE PRICE:** \$1,075,000 (\$68 PSF)

**CONTACT:** 