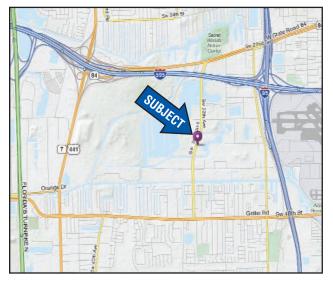

**AVAILABLE SPACE:** Suites 1&2 consisting of a total of 3,959 rsf. Suites 1&2 are combined as one suite and are available for immediate occupancy.

**LOCATION:** 3900 SW 30th Ave., Ft. Lauderdale, Florida. The Property is strategically located in close proximity to I-95, I-595, State Rd. 84, Ft. Lauderdale International Airport and Port Everglades.