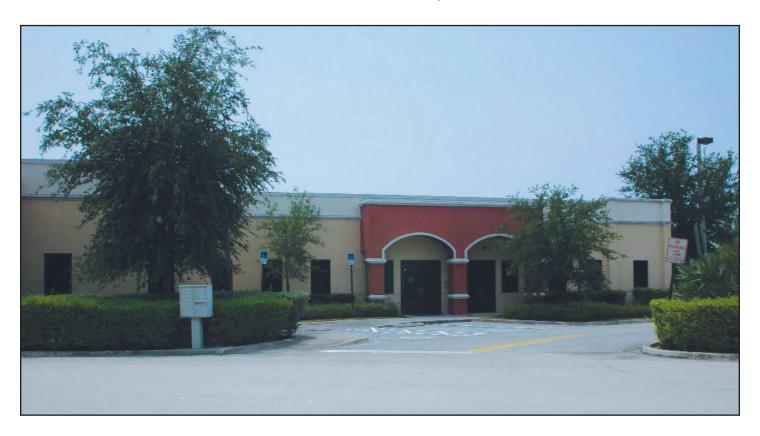

## 3900 SW 30<sup>TH</sup> AVENUE FORT LAUDERDALE, FLORIDA

**BUILDING DESCRIPTION:** Single story free standing office building totaling 8,115 rentable square feet ("rsf"). The building offers excellent visibility and convenient access.

**AVAILABLE SPACE:** Suites 1&2 consisting of a total of 3,959 rsf. Suites 1&2 are combined as one suite and are available for immediate occupancy.

**LOCATION:** 3900 SW 30th Ave., Ft. Lauderdale, Florida. The Property is strategically located in close proximity to I-95, I-595, State Rd. 84, Ft. Lauderdale International Airport and Port Everglades.