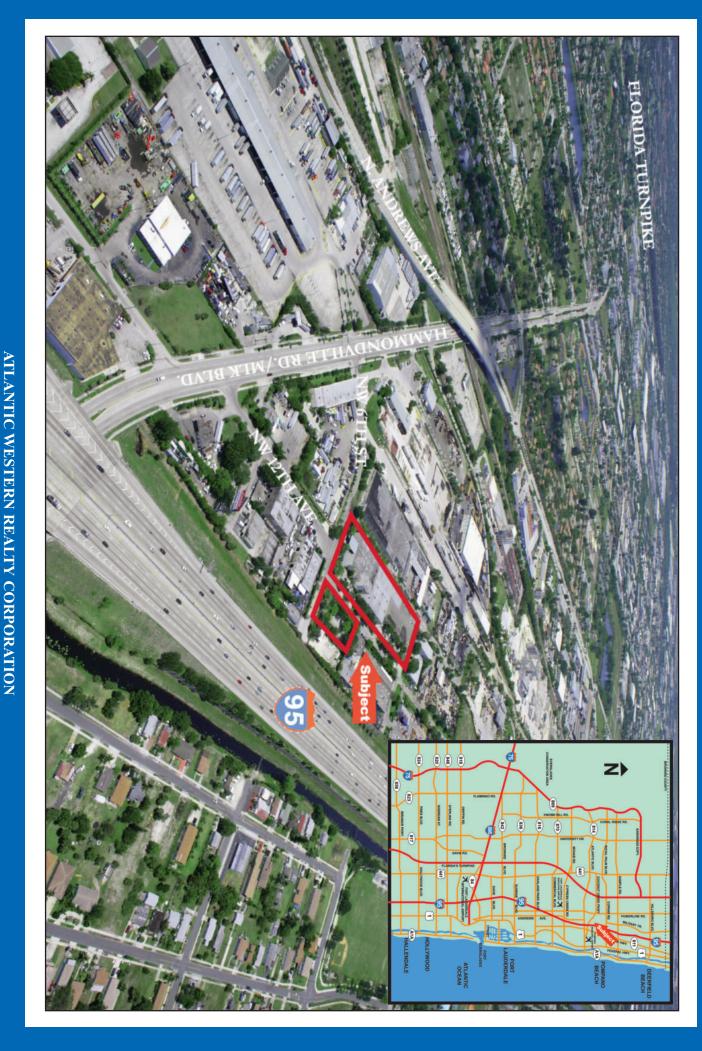

**LOCATION:** 601 NW 12<sup>th</sup> Ave., Pompano Beach, Florida: situated at the northwest corner of NW 12<sup>th</sup> Ave. and NW 6<sup>th</sup> St. located just west of I-95 and offering convenient access to Hammondville Rd/MLK Blvd., N.Andrews Ave., Atlantic Blvd. and both I-95 and Turnpike interchanges.