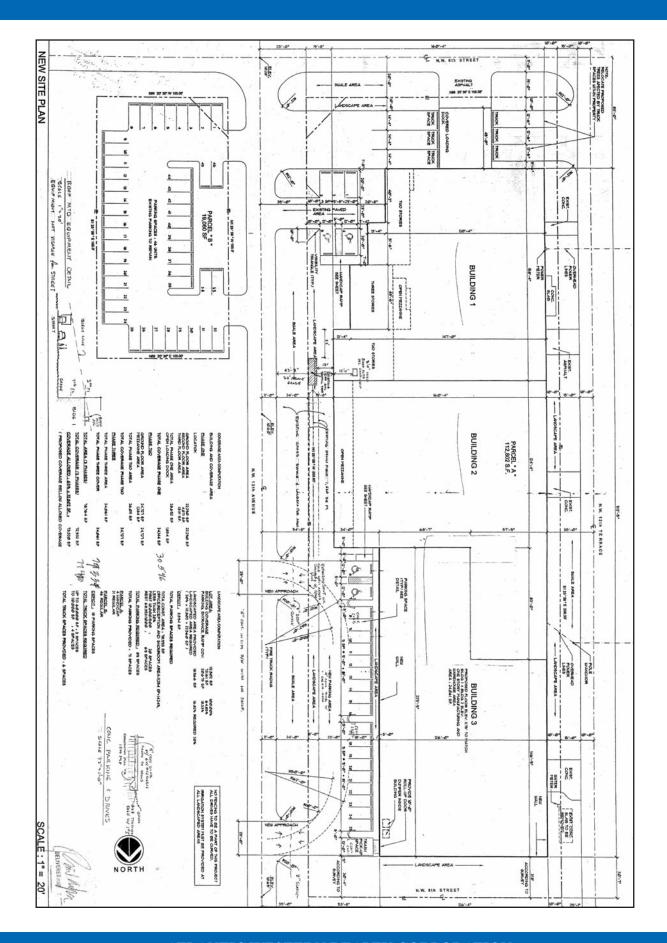

**IMPROVEMENTS:** 78,764 sf contiguous divisible into three phases with fire walls/doors. Features include:

- 8,000 sf three story office space
- 20-22' ceiling height with overhead 15 ton/54' span crane
- Permitted paint booths and aluminum treatment tanks
- Utilities: 3 phase power with 220v & 440v service & natural gas
- Multiple truck dock high loading platform and on-grade building access
- 71 parking spaces including adjacent lot
- Roof recently replaced