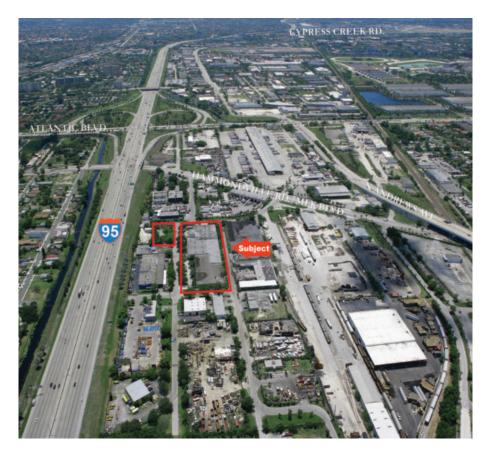

**LOCATION:** 601 NW 12<sup>th</sup> Ave., Pompano Beach, Florida: situated at the northwest corner of NW 12<sup>th</sup> Ave. and NW 6<sup>th</sup> St. located just west of I-95 and offering convenient access to Hammondville Rd/MLK Blvd., N.Andrews Ave., Atlantic Blvd. and both I-95 and Turnpike interchanges.