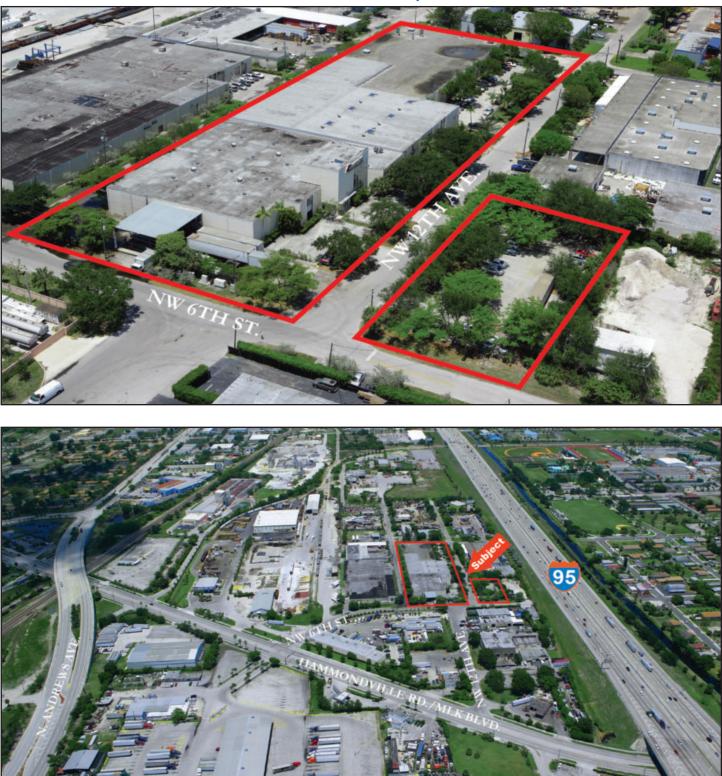

**LOCATION:** 601 NW 12<sup>th</sup> Ave., Pompano Beach, Florida: situated at the northwest corner of NW 12<sup>th</sup> Ave. and NW 6<sup>th</sup> St. located just west of I-95 and offering convenient access to Hammondville Rd/MLK Blvd., N.Andrews Ave., Atlantic Blvd. and both I-95 and Turnpike interchanges.