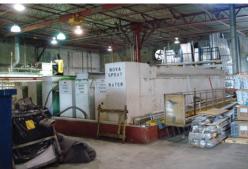

**IMPROVEMENTS:** 78,764 sf contiguous divisible into three phases with fire walls/doors. Features include:

- 8,000 sf three story office space
- 20-22' ceiling height with overhead 15 ton/54' span crane
- Permitted paint booths and aluminum treatment tanks
- Utilities: 3 phase power with 220v & 440v service & natural gas
- Multiple truck dock high loading platform and on-grade building access
- 71 parking spaces including adjacent lot
- Roof recently replaced