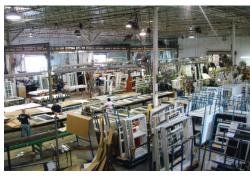

**IMPROVEMENTS:** 78,764 sf contiguous divisible into three phases with fire walls/doors. Features include:

- 8,000 sf three story office space
- 20-22' ceiling height with overhead 15 ton/54' span crane
- Permitted paint booths and aluminum treatment tanks
- Utilities: 3 phase power with 220v & 440v service & natural gas
- Multiple truck dock high loading platform and on-grade building access
- 71 parking spaces including adjacent lot
- Roof recently replaced