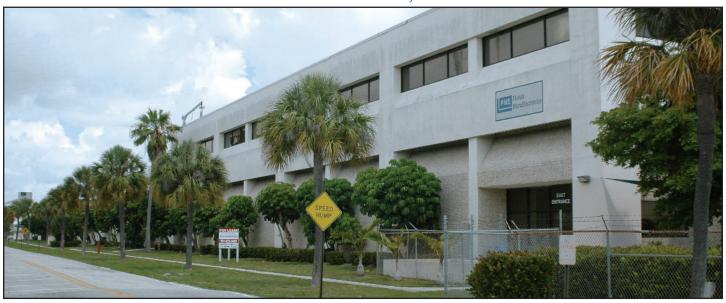

## AVAILABLE FOR LEASE - IMMEDIATE OCCUPANCY 145,518 SF WAREHOUSE AND OFFICE

MANGONIA PARK, FLORIDA

**DESCRIPTION:** 

One of the largest blocks of dock high warehouse and office space available in Palm Beach County offering easy

access to I-95, the Turnpike, and the Port of Palm Beach. The 145,518 SF available space is located within a

234,538 SF manufacturing/warehouse/office building.

**LOCATION:** 

1601 Hill Avenue, Mangonia Park. The property is located just west of Australian Avenue and south of the Beeline Highway.