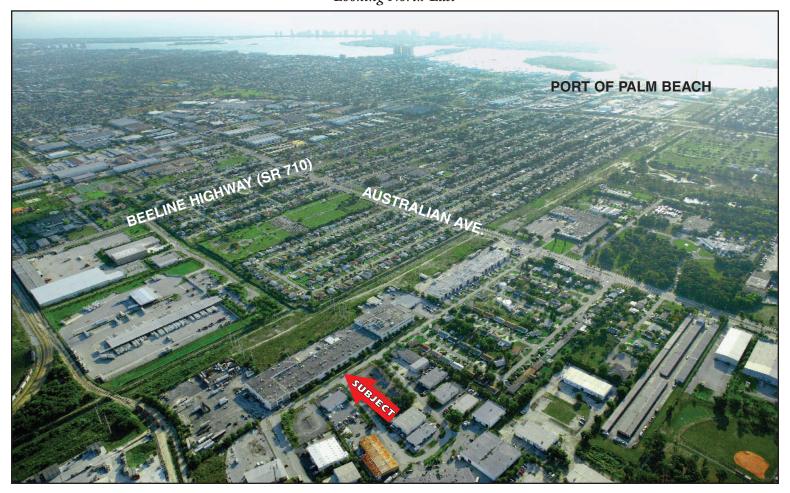

access to I-95, the Turnpike, and the Port of Palm Beach. The 145,518 SF available space is located within a

234,538 SF manufacturing/warehouse/office building.

**LOCATION:** 

1601 Hill Avenue, Mangonia Park. The property is located just west of Australian Avenue and south of the Beeline Highway.