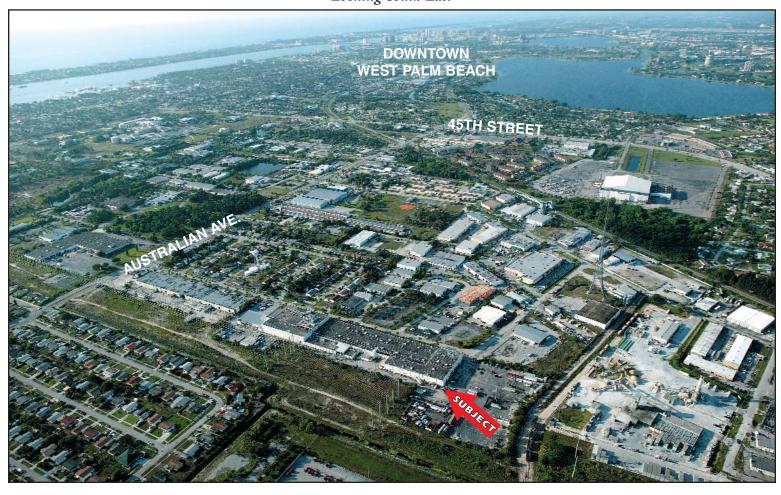

access to I-95, the Turnpike, and the Port of Palm Beach. The 145,518 SF available space is located within a

234,538 SF manufacturing/warehouse/office building.

**LOCATION:** 

1601 Hill Avenue, Mangonia Park. The property is located just west of Australian Avenue and south of the Beeline Highway.